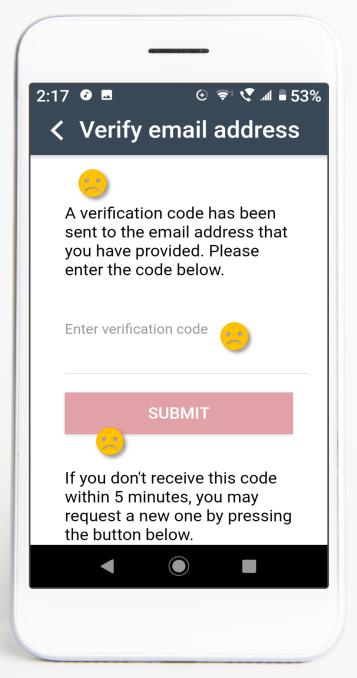

-----------|

\_\_\_\_\_

Issue:

**Recommendation:** 



App Installation & Account Creation

\_\_\_\_\_

Issue:

**Recommendation:** 



App Installation & Account Creation

\_\_\_\_\_

Issue:

**Recommendation:** 



**App Installation & Account Creation** 

\_\_\_\_\_

Issue:

**Recommendation:** 



**App Installation & Account Creation** 

\_\_\_\_\_

Issue:

**Recommendation:** 



App Installation & Account Creation

\_\_\_\_\_

Issue:

**Recommendation:** 



App Installation & Account Creation

-----

Issue:

**Recommendation:** 



App Installation & Account Creation

-----

Issue:

**Recommendation:** 



| App Installatior | & Account | Creation |
|------------------|-----------|----------|
|------------------|-----------|----------|

\_\_\_\_\_

Issue:

**Recommendation:** 



App Installation & Account Creation

\_\_\_\_\_

Issue:

**Recommendation:** 



**App Installation & Account Creation** 

-----

Issue:

**Recommendation:** 



App Installation & Account Creation

-----

Issue:

**Recommendation:** 



App Installation & Account Creation

-----

Issue:

Recommendation:



App Installation & Account Creation

-----

Issue:

**Recommendation:** 



App Installation & Account Creation

\_\_\_\_\_

Issue:

**Recommendation:** 



App Installation & Account Creation

-----

Issue:

**Recommendation:** 



App Installation & Account Creation

-----

Issue:

**Recommendation:**