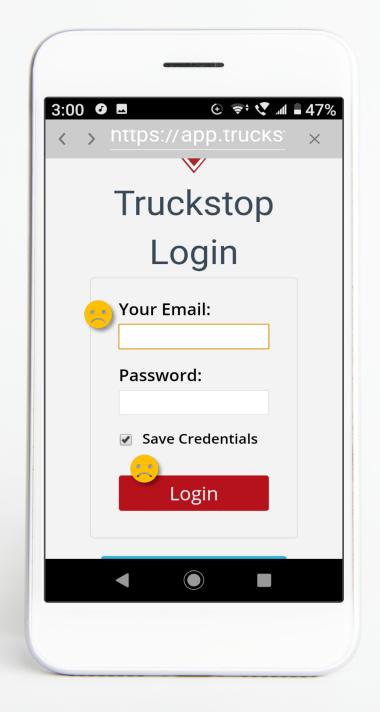

** 



App Installation & Account Creation

-----

Issue:

**Recommendation:** 



App Installation & Account Creation

-----

Issue:

**Recommendation:** 



| App Installatior | & Account | Creation |
|------------------|-----------|----------|
|------------------|-----------|----------|

\_\_\_\_\_

Issue:

**Recommendation:** 



App Installation & Account Creation

\_\_\_\_\_

Issue:

**Recommendation:** 



**App Installation & Account Creation** 

-----

Issue:

**Recommendation:** 



App Installation & Account Creation

-----

Issue:

**Recommendation:** 



App Installation & Account Creation

-----

Issue:

Recommendation:



App Installation & Account Creation

-----

Issue:

**Recommendation:** 



App Installation & Account Creation

\_\_\_\_\_

Issue:

**Recommendation:** 



App Installation & Account Creation

-----

Issue:

**Recommendation:** 



App Installation & Account Creation

-----

Issue:

**Recommendation:**