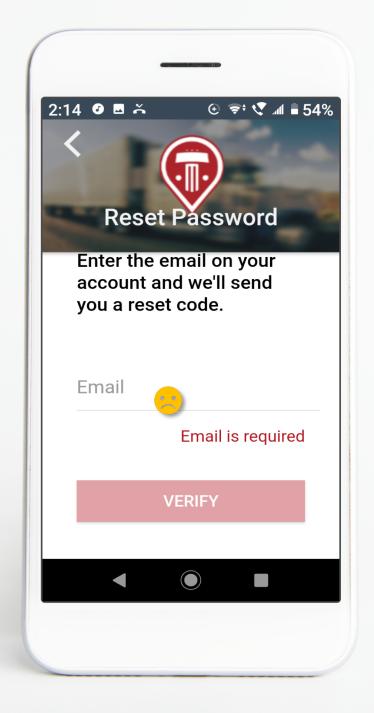

direction, unclear task focus, ADA failings, brand value

Serious: Inadequate form field usage, instructions, and validations

**Medium**: Inconsistent voice, naming conventions, and visual treatments

Low: Unnecessary copy and imagery. Screen element layout





| App Instal | lation | & Account | Creation |
|------------|--------|-----------|----------|
|------------|--------|-----------|----------|

\_\_\_\_\_

Issue:

**Recommendation:** 



| App Insta | llation | & Accoun | t Creation |
|-----------|---------|----------|------------|
|-----------|---------|----------|------------|

\_\_\_\_\_

Issue:

**Recommendation:** 



App Installation & Account Creation

\_\_\_\_\_

Issue:

**Recommendation:** 



App Installation & Account Creation

\_\_\_\_\_

Issue:

**Recommendation:** 



**App Installation & Account Creation** 

\_\_\_\_\_

Issue:

**Recommendation:** 



**App Installation & Account Creation** 

\_\_\_\_\_

Issue:

**Recommendation:** 



App Installation & Account Creation

\_\_\_\_\_

Issue:

**Recommendation:** 



App Installation & Account Creation

-----

Issue:

**Recommendation:** 



App Installation & Account Creation

-----

Issue:

**Recommendation:** 



| App Installatior | & Account | Creation |
|------------------|-----------|----------|
|------------------|-----------|----------|

\_\_\_\_\_

Issue:

**Recommendation:** 



App Installation & Account Creation

\_\_\_\_\_

Issue:

**Recommendation:** 



**App Installation & Account Creation** 

-----

Issue:

**Recommendation:** 



App Installation & Account Creation

-----

Issue:

**