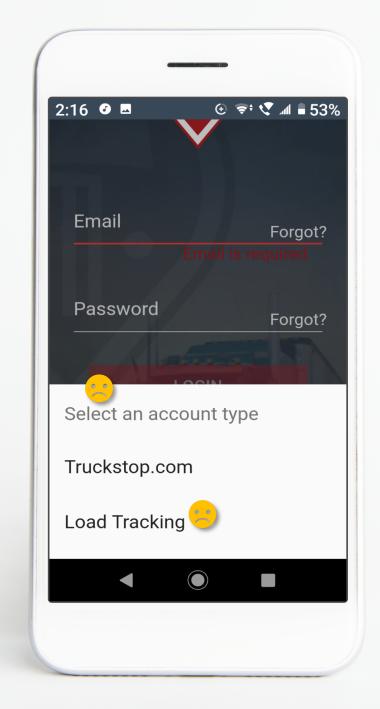

layout





| App Instal | lation | & Account | Creation |
|------------|--------|-----------|----------|
|------------|--------|-----------|----------|

\_\_\_\_\_

Issue:

**Recommendation:** 



| App Insta | llation | & Accoun | t Creation |
|-----------|---------|----------|------------|
|-----------|---------|----------|------------|

\_\_\_\_\_

Issue:

**Recommendation:** 



App Installation & Account Creation

\_\_\_\_\_

Issue:

**Recommendation:** 



App Installation & Account Creation

\_\_\_\_\_

Issue:

**Recommendation:** 



**App Installation & Account Creation** 

\_\_\_\_\_

Issue:

**Recommendation:** 



**App Installation & Account Creation** 

\_\_\_\_\_

Issue:

**Recommendation:** 



App Installation & Account Creation

\_\_\_\_\_

Issue:

**Recommendation:** 



App Installation & Account Creation

-----

Issue:

**Recommendation:** 



App Installation & Account Creation

-----

Issue:

**Recommendation:** 



| App Installatior | & Account | Creation |
|------------------|-----------|----------|
|------------------|-----------|----------|

\_\_\_\_\_

Issue:

**Recommendation:** 



App Installation & Account Creation

\_\_\_\_\_

Issue:

**Recommendation:** 



**App Installation & Account Creation** 

-----

Issue:

**Recommendation:** 



App Installation & Account Creation

-----

Issue:

**Recommendation:** 



App Installation & Account Creation

-----

Issue:

Recommendation:



App Installation & Account Creation

-----

Issue:

**Recommendation:** 



App Installation & Account Creation

\_\_\_\_\_

Issue:

**Recommendation:** 



App