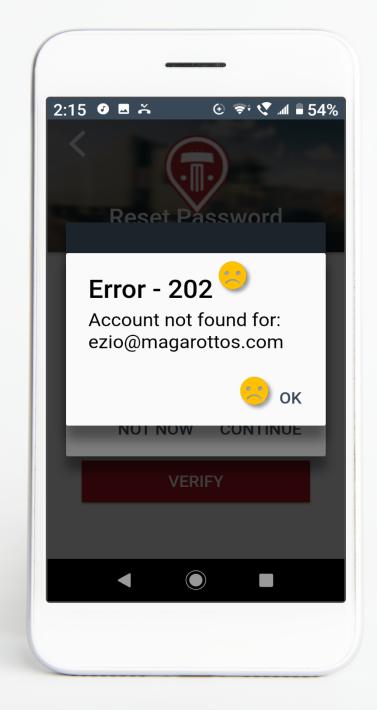

eld usage, instructions, and validations

**Medium**: Inconsistent voice, naming conventions, and visual treatments

Low: Unnecessary copy and imagery. Screen element layout





| App Instal | lation | & Account | Creation |
|------------|--------|-----------|----------|
|------------|--------|-----------|----------|

\_\_\_\_\_

Issue:

**Recommendation:** 



| App Insta | llation | & Accoun | t Creation |
|-----------|---------|----------|------------|
|-----------|---------|----------|------------|

\_\_\_\_\_

Issue:

**Recommendation:** 



App Installation & Account Creation

\_\_\_\_\_

Issue:

**Recommendation:** 



App Installation & Account Creation

\_\_\_\_\_

Issue:

**Recommendation:** 



**App Installation & Account Creation** 

\_\_\_\_\_

Issue:

**Recommendation:** 



**App Installation & Account Creation** 

\_\_\_\_\_

Issue:

**Recommendation:** 



App Installation & Account Creation

\_\_\_\_\_

Issue:

**Recommendation:** 



App Installation & Account Creation

-----

Issue:

**Recommendation:** 



App Installation & Account Creation

-----

Issue:

**Recommendation:** 



| App Installatior | & Account | Creation |
|------------------|-----------|----------|
|------------------|-----------|----------|

\_\_\_\_\_

Issue:

**Recommendation:** 



App Installation & Account Creation

\_\_\_\_\_

Issue:

**Recommendation:** 



**App Installation & Account Creation** 

-----

Issue:

**Recommendation:** 



App Installation & Account Creation

-----

Issue:

**Recommendation:** 



App Installation & Account Creation

-----

Issue:

Recommendati