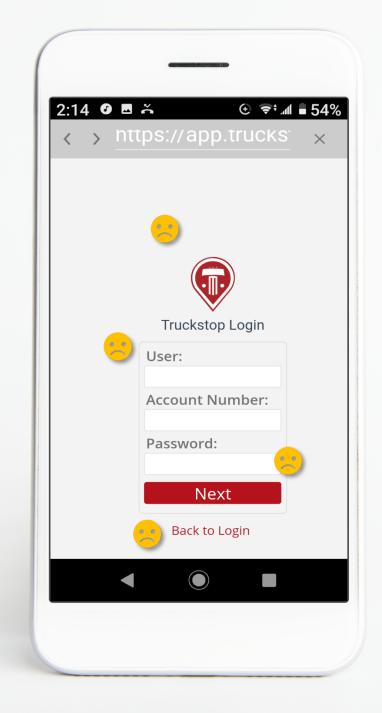

** 



App Installation & Account Creation

-----

Issue:

**Recommendation:** 



| App Installatior | & Account | Creation |
|------------------|-----------|----------|
|------------------|-----------|----------|

\_\_\_\_\_

Issue:

**Recommendation:** 



App Installation & Account Creation

\_\_\_\_\_

Issue:

**Recommendation:** 



**App Installation & Account Creation** 

-----

Issue:

**Recommendation:** 



App Installation & Account Creation

-----

Issue:

**Recommendation:** 



App Installation & Account Creation

-----

Issue:

Recommendation:



App Installation & Account Creation

-----

Issue:

**Recommendation:** 



App Installation & Account Creation

\_\_\_\_\_

Issue:

**Recommendation:** 



App Installation & Account Creation

-----

Issue:

**Recommendation:** 



App Installation & Account Creation

-----

Issue:

**Recommendation:**