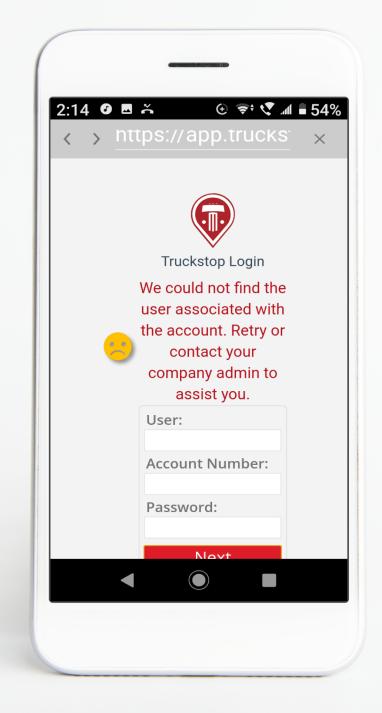

** 



| App Installatior | & Account | Creation |
|------------------|-----------|----------|
|------------------|-----------|----------|

\_\_\_\_\_

Issue:

**Recommendation:** 



App Installation & Account Creation

\_\_\_\_\_

Issue:

**Recommendation:** 



**App Installation & Account Creation** 

-----

Issue:

**Recommendation:** 



App Installation & Account Creation

-----

Issue:

**Recommendation:** 



App Installation & Account Creation

-----

Issue:

Recommendation:



App Installation & Account Creation

-----

Issue:

**Recommendation:** 



App Installation & Account Creation

\_\_\_\_\_

Issue:

**Recommendation:** 



App Installation & Account Creation

-----

Issue:

**Recommendation:** 



App Installation & Account Creation

-----

Issue:

**Recommendation:**