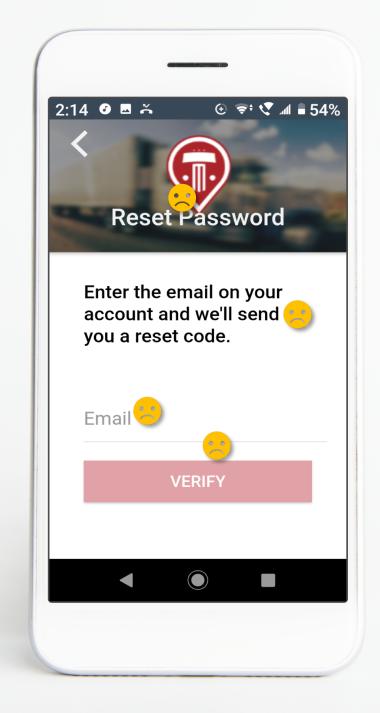

ckstop.com digital experience

#### **Severity Examples**

Critical: Lack of user direction, unclear task focus, ADA failings, brand value

Serious: Inadequate form field usage, instructions, and validations

**Medium**: Inconsistent voice, naming conventions, and visual treatments

Low: Unnecessary copy and imagery. Screen element layout





| App Instal | lation | & Account | Creation |
|------------|--------|-----------|----------|
|------------|--------|-----------|----------|

\_\_\_\_\_

Issue:

**Recommendation:** 



| App Insta | llation | & Accoun | t Creation |
|-----------|---------|----------|------------|
|-----------|---------|----------|------------|

\_\_\_\_\_

Issue:

**Recommendation:** 



App Installation & Account Creation

\_\_\_\_\_

Issue:

**Recommendation:** 



App Installation & Account Creation

\_\_\_\_\_

Issue:

**Recommendation:** 



**App Installation & Account Creation** 

\_\_\_\_\_

Issue:

**Recommendation:** 



**App Installation & Account Creation** 

\_\_\_\_\_

Issue:

**Recommendation:** 



App Installation & Account Creation

\_\_\_\_\_

Issue:

**Recommendation:** 



App Installation & Account Creation

-----

Issue:

**Recommendation:** 



App Installation & Account Creation

-----

Issue:

**Recommendation:** 



| App Installatior | & Account | Creation |
|------------------|-----------|----------|
|------------------|-----------|----------|

\_\_\_\_\_

Issue:

**Recommendation:** 



App Installation & Account Creation

\_\_\_\_\_

Issue:

**Recommendation:** 



**App Installation & Account Creation** 

-----

Issue