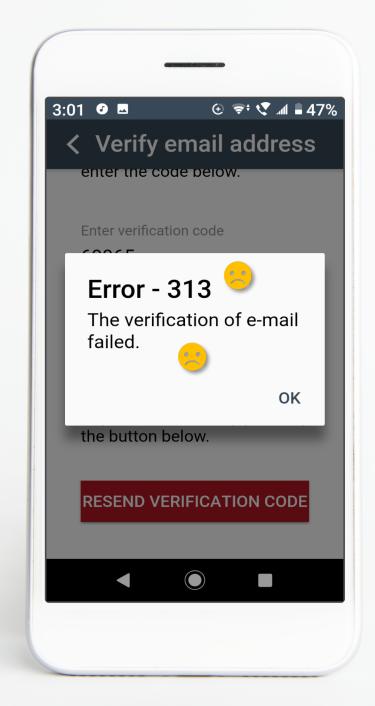

unt Creation

\_\_\_\_\_

Issue:

**Recommendation:** 



**App Installation & Account Creation** 

\_\_\_\_\_

Issue:

**Recommendation:** 



**App Installation & Account Creation** 

\_\_\_\_\_

Issue:

**Recommendation:** 



App Installation & Account Creation

\_\_\_\_\_

Issue:

**Recommendation:** 



App Installation & Account Creation

-----

Issue:

**Recommendation:** 



App Installation & Account Creation

-----

Issue:

**Recommendation:** 



| App Installatior | & Account | Creation |
|------------------|-----------|----------|
|------------------|-----------|----------|

\_\_\_\_\_

Issue:

**Recommendation:** 



App Installation & Account Creation

\_\_\_\_\_

Issue:

**Recommendation:** 



**App Installation & Account Creation** 

-----

Issue:

**Recommendation:** 



App Installation & Account Creation

-----

Issue:

**Recommendation:** 



App Installation & Account Creation

-----

Issue:

Recommendation:



App Installation & Account Creation

-----

Issue:

**Recommendation:** 



App Installation & Account Creation

\_\_\_\_\_

Issue:

**Recommendation:** 



App Installation & Account Creation

-----

Issue:

**Recommendation:** 



App Installation & Account Creation

-----

Issue:

**Recommendation:**