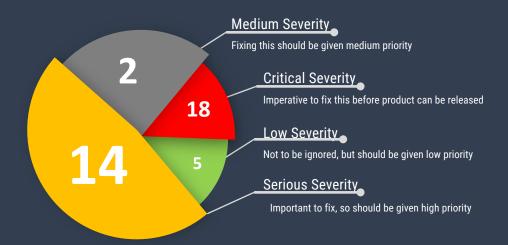

#### Purpose of the Heuristic Evaluation (7% complete)

39
ISSUES & COUNTING...

The purpose of this Heuristic Evaluation is to expose the extensive UX opportunities to increase conversion, customer acquisition, user satisfaction, and the overall Truckstop.com digital experience

#### **Severity Examples**

Critical: Lack of user direction, unclear task focus, ADA failings, brand value

Serious: Inadequate form field usage, instructions, and validations

**Medium**: Inconsistent voice, naming conventions, and visual treatments

Low: Unnecessary copy and imagery. Screen element layout

| App Instal | lation | & Account | Creation |
|------------|--------|-----------|----------|
|------------|--------|-----------|----------|

\_\_\_\_\_