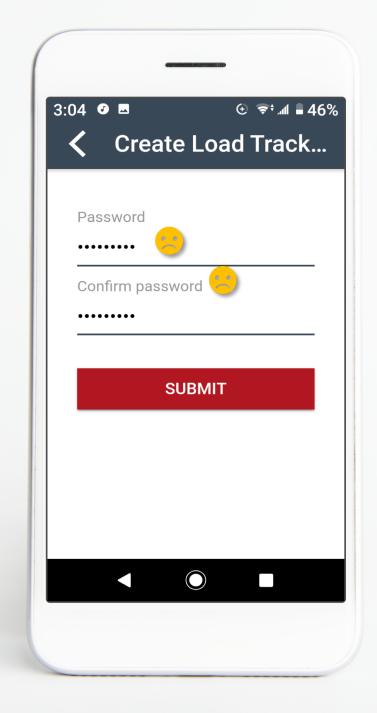

pp Installation & Account Creation** 

\_\_\_\_\_

Issue:

**Recommendation:** 



App Installation & Account Creation

\_\_\_\_\_

Issue:

**Recommendation:** 



App Installation & Account Creation

-----

Issue:

**Recommendation:** 



App Installation & Account Creation

-----

Issue:

**Recommendation:** 



| App Installatior | & Account | Creation |
|------------------|-----------|----------|
|------------------|-----------|----------|

\_\_\_\_\_

Issue:

**Recommendation:** 



App Installation & Account Creation

\_\_\_\_\_

Issue:

**Recommendation:** 



**App Installation & Account Creation** 

-----

Issue:

**Recommendation:** 



App Installation & Account Creation

-----

Issue:

**Recommendation:** 



App Installation & Account Creation

-----

Issue:

Recommendation:



App Installation & Account Creation

-----

Issue:

**Recommendation:** 



App Installation & Account Creation

\_\_\_\_\_

Issue:

**Recommendation:** 



App Installation & Account Creation

-----

Issue:

**Recommendation:** 



App Installation & Account Creation

-----

Issue:

**Recommendation:**