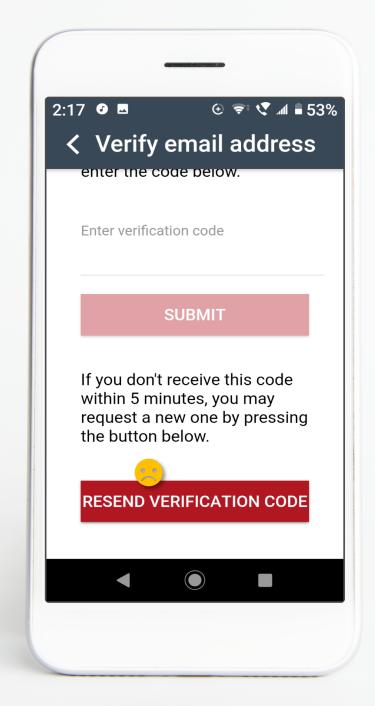

unt Creation

\_\_\_\_\_

Issue:

**Recommendation:** 



App Installation & Account Creation

\_\_\_\_\_

Issue:

**Recommendation:** 



**App Installation & Account Creation** 

\_\_\_\_\_

Issue:

**Recommendation:** 



**App Installation & Account Creation** 

\_\_\_\_\_

Issue:

**Recommendation:** 



App Installation & Account Creation

\_\_\_\_\_

Issue:

**Recommendation:** 



App Installation & Account Creation

-----

Issue:

**Recommendation:** 



App Installation & Account Creation

-----

Issue:

**Recommendation:** 



| App Installatior | & Account | Creation |
|------------------|-----------|----------|
|------------------|-----------|----------|

\_\_\_\_\_

Issue:

**Recommendation:** 



App Installation & Account Creation

\_\_\_\_\_

Issue:

**Recommendation:** 



**App Installation & Account Creation** 

-----

Issue:

**Recommendation:** 



App Installation & Account Creation

-----

Issue:

**Recommendation:** 



App Installation & Account Creation

-----

Issue:

Recommendation:



App Installation & Account Creation

-----

Issue:

**Recommendation:** 



App Installation & Account Creation

\_\_\_\_\_

Issue:

**Recommendation:** 



App Installation & Account Creation

-----

Issue:

**Recommendation:** 



App Installation & Account Creation

-----

Issue:

**Recommendation:**